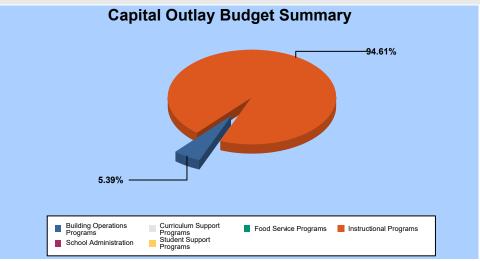

## 124 - CHOLLA

| Budget Area - General          | Salaries     | Benefits   | rurchaseu<br>Services | Materials | Furniture /<br>Equipment | Other | ıvtaı<br><u>Budaet</u> |
|--------------------------------|--------------|------------|-----------------------|-----------|--------------------------|-------|------------------------|
|                                |              |            |                       |           |                          |       |                        |
| Instructional Programs         | 1,756,090.47 | 618,592.37 | 0.00                  | 36,712.50 | 0.00                     | 0.00  | 2,411,395.34           |
| Student Support Programs       | 129,408.12   | 43,352.66  | 0.00                  | 0.00      | 0.00                     | 0.00  | 172,760.78             |
| Curriculum Support Programs    | 21,248.28    | 10,414.40  | 0.00                  | 0.00      | 0.00                     | 0.00  | 31,662.68              |
| School Administration          | 234,524.00   | 73,232.61  | 730.00                | 730.00    | 0.00                     | 0.00  | 309,216.61             |
| Building Operations Programs   | 125,227.00   | 52,875.61  | 0.00                  | 17,143.87 | 0.00                     | 0.00  | 195,246.48             |
| Food Service Programs          | 8,473.00     | 3,550.33   | 0.00                  | 0.00      | 0.00                     | 0.00  | 12,023.33              |
| MAINTENANCE & OPERATIONS TOTAL | 2,274,970.87 | 802,017.98 | 730.00                | 54,586.37 | 0.00                     | 0.00  | 3,132,305.22           |
| 610 - UNRESTRICTED CAPITAL     |              |            |                       |           |                          |       |                        |
| Instructional Programs         | 0.00         | 0.00       | 0.00                  | 7,825.00  | 7,714.37                 | 0.00  | 15,539.37              |
| Building Operations Programs   | 0.00         | 0.00       | 0.00                  | 0.00      | 885.63                   | 0.00  | 885.63                 |
| UNRESTRICTED CAPITAL TOTAL     | 0.00         | 0.00       | 0.00                  | 7,825.00  | 8,600.00                 | 0.00  | 16,425.00              |
|                                |              |            |                       |           |                          |       |                        |