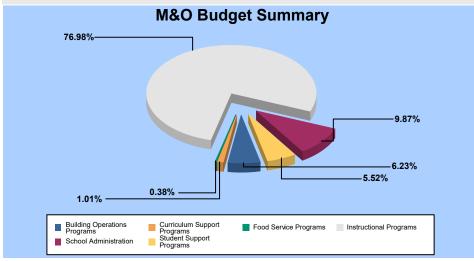

## 124 - CHOLLA

| Budget Area - General          | Salaries     | Benefits   | rurchaseu<br>Services | Materials | Furniture /<br>Equipment | Other | ıvtaı<br><u>Budaet</u> |
|--------------------------------|--------------|------------|-----------------------|-----------|--------------------------|-------|------------------------|
|                                |              |            |                       |           |                          |       |                        |
| Instructional Programs         | 1,756,090.47 | 618,592.37 | 0.00                  | 36,712.50 | 0.00                     | 0.00  | 2,411,395.34           |
| Student Support Programs       | 129,408.12   | 43,352.66  | 0.00                  | 0.00      | 0.00                     | 0.00  | 172,760.78             |
| Curriculum Support Programs    | 21,248.28    | 10,414.40  | 0.00                  | 0.00      | 0.00                     | 0.00  | 31,662.68              |
| School Administration          | 234,524.00   | 73,232.61  | 730.00                | 730.00    | 0.00                     | 0.00  | 309,216.61             |
| Building Operations Programs   | 125,227.00   | 52,875.61  | 0.00                  | 17,143.87 | 0.00                     | 0.00  | 195,246.48             |
| Food Service Programs          | 8,473.00     | 3,550.33   | 0.00                  | 0.00      | 0.00                     | 0.00  | 12,023.33              |
| MAINTENANCE & OPERATIONS TOTAL | 2,274,970.87 | 802,017.98 | 730.00                | 54,586.37 | 0.00                     | 0.00  | 3,132,305.22           |
| 610 - UNRESTRICTED CAPITAL     |              |            |                       |           |                          |       |                        |
| Instructional Programs         | 0.00         | 0.00       | 0.00                  | 7,825.00  | 7,714.37                 | 0.00  | 15,539.37              |
| Building Operations Programs   | 0.00         | 0.00       | 0.00                  | 0.00      | 885.63                   | 0.00  | 885.63                 |
| UNRESTRICTED CAPITAL TOTAL     | 0.00         | 0.00       | 0.00                  | 7,825.00  | 8,600.00                 | 0.00  | 16,425.00              |
|                                |              |            |                       |           |                          |       |                        |