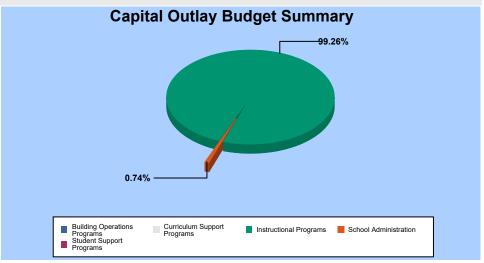

## 122 - CHAPARRAL

|                                |              |            | Purchased | Supplies / | Furniture / |       | Total         |
|--------------------------------|--------------|------------|-----------|------------|-------------|-------|---------------|
| Budget Area - General          | Salaries     | Benefits   | Services  | Materials  | Equipment   | Other | <u>Budaet</u> |
| 001 - MAINTENANCE & OPERATIONS |              |            |           |            |             |       |               |
| Instructional Programs         | 1,386,040.76 | 509,242.68 | 0.00      | 25,414.00  | 0.00        | 0.00  | 1,920,697.44  |
| Student Support Programs       | 206,528.51   | 73,447.17  | 0.00      | 0.00       | 0.00        | 0.00  | 279,975.68    |
| Curriculum Support Programs    | 23,269.00    | 10,824.61  | 0.00      | 0.00       | 0.00        | 0.00  | 34,093.61     |
| School Administration          | 136,537.00   | 42,969.53  | 571.00    | 571.00     | 0.00        | 0.00  | 180,648.53    |
| Building Operations Programs   | 146,983.03   | 56,281.83  | 0.00      | 12,215.36  | 0.00        | 0.00  | 215,480.22    |
| Food Service Programs          | 7,450.00     | 3,342.65   | 0.00      | 0.00       | 0.00        | 0.00  | 10,792.65     |
| MAINTENANCE & OPERATIONS TOTAL | 1,906,808.30 | 696,108.47 | 571.00    | 38,200.36  | 0.00        | 0.00  | 2,641,688.13  |
| 610 - UNRESTRICTED CAPITAL     |              |            |           |            |             |       |               |
| Instructional Programs         | 0.00         | 0.00       | 0.00      | 10,627.17  | 0.00        | 0.00  | 10,627.17     |
| School Administration          | 0.00         | 0.00       | 0.00      | 0.00       | 79.08       | 0.00  | 79.08         |
| UNRESTRICTED CAPITAL TOTAL     | 0.00         | 0.00       | 0.00      | 10,627.17  | 79.08       | 0.00  | 10,706.25     |