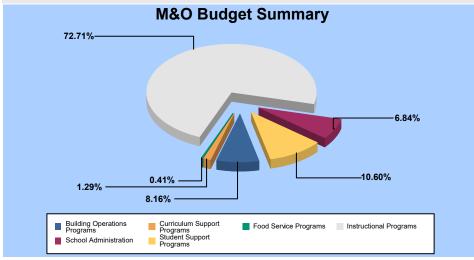

## 122 - CHAPARRAL

|                                |              |            | Purchased | Supplies / | Furniture / |       | Total         |
|--------------------------------|--------------|------------|-----------|------------|-------------|-------|---------------|
| Budget Area - General          | Salaries     | Benefits   | Services  | Materials  | Equipment   | Other | <u>Budaet</u> |
| 001 - MAINTENANCE & OPERATIONS |              |            |           |            |             |       |               |
| Instructional Programs         | 1,386,040.76 | 509,242.68 | 0.00      | 25,414.00  | 0.00        | 0.00  | 1,920,697.44  |
| Student Support Programs       | 206,528.51   | 73,447.17  | 0.00      | 0.00       | 0.00        | 0.00  | 279,975.68    |
| Curriculum Support Programs    | 23,269.00    | 10,824.61  | 0.00      | 0.00       | 0.00        | 0.00  | 34,093.61     |
| School Administration          | 136,537.00   | 42,969.53  | 571.00    | 571.00     | 0.00        | 0.00  | 180,648.53    |
| Building Operations Programs   | 146,983.03   | 56,281.83  | 0.00      | 12,215.36  | 0.00        | 0.00  | 215,480.22    |
| Food Service Programs          | 7,450.00     | 3,342.65   | 0.00      | 0.00       | 0.00        | 0.00  | 10,792.65     |
| MAINTENANCE & OPERATIONS TOTAL | 1,906,808.30 | 696,108.47 | 571.00    | 38,200.36  | 0.00        | 0.00  | 2,641,688.13  |
| 610 - UNRESTRICTED CAPITAL     |              |            |           |            |             |       |               |
| Instructional Programs         | 0.00         | 0.00       | 0.00      | 10,627.17  | 0.00        | 0.00  | 10,627.17     |
| School Administration          | 0.00         | 0.00       | 0.00      | 0.00       | 79.08       | 0.00  | 79.08         |
| UNRESTRICTED CAPITAL TOTAL     | 0.00         | 0.00       | 0.00      | 10,627.17  | 79.08       | 0.00  | 10,706.25     |