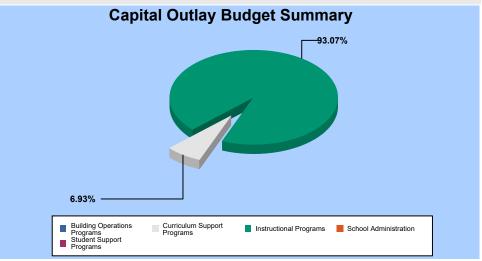

## **120 - CACTUS WREN**

| Budget Area - General          | Salaries     | Benefits   | rurchaseu<br>Services | Materials | Furniture /<br>Equipment | Other | rvcar<br><u>Budaet</u> |
|--------------------------------|--------------|------------|-----------------------|-----------|--------------------------|-------|------------------------|
|                                |              |            |                       |           |                          |       |                        |
| Instructional Programs         | 1,573,258.43 | 549,289.35 | 0.00                  | 24,246.53 | 0.00                     | 0.00  | 2,146,794.31           |
| Student Support Programs       | 194,109.00   | 62,587.74  | 0.00                  | 600.00    | 0.00                     | 0.00  | 257,296.74             |
| Curriculum Support Programs    | 73,567.35    | 27,136.18  | 0.00                  | 0.00      | 0.00                     | 0.00  | 100,703.53             |
| School Administration          | 164,105.00   | 52,836.43  | 500.00                | 500.00    | 0.00                     | 0.00  | 217,941.43             |
| Building Operations Programs   | 120,310.88   | 45,658.53  | 0.00                  | 11,583.37 | 0.00                     | 0.00  | 177,552.78             |
| Food Service Programs          | 8,258.00     | 3,506.68   | 0.00                  | 0.00      | 0.00                     | 0.00  | 11,764.68              |
| MAINTENANCE & OPERATIONS TOTAL | 2,133,608.66 | 741,014.91 | 500.00                | 36,929.90 | 0.00                     | 0.00  | 2,912,053.47           |
| 610 - UNRESTRICTED CAPITAL     |              |            |                       |           |                          |       |                        |
| Instructional Programs         | 0.00         | 0.00       | 0.00                  | 3,725.00  | 5,000.00                 | 0.00  | 8,725.00               |
| Curriculum Support Programs    | 0.00         | 0.00       | 0.00                  | 650.00    | 0.00                     | 0.00  | 650.00                 |
| UNRESTRICTED CAPITAL TOTAL     | 0.00         | 0.00       | 0.00                  | 4,375.00  | 5,000.00                 | 0.00  | 9,375.00               |