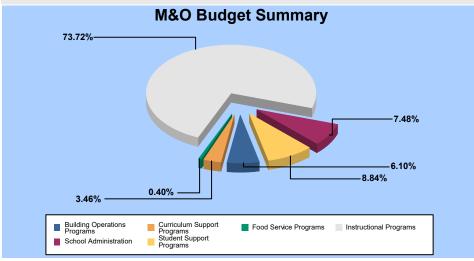

## **120 - CACTUS WREN**

| Budget Area - General          | Salaries     | Benefits   | rurchaseu<br>Services | Materials | Furniture /<br>Equipment | Other | rvcar<br><u>Budaet</u> |
|--------------------------------|--------------|------------|-----------------------|-----------|--------------------------|-------|------------------------|
|                                |              |            |                       |           |                          |       |                        |
| Instructional Programs         | 1,573,258.43 | 549,289.35 | 0.00                  | 24,246.53 | 0.00                     | 0.00  | 2,146,794.31           |
| Student Support Programs       | 194,109.00   | 62,587.74  | 0.00                  | 600.00    | 0.00                     | 0.00  | 257,296.74             |
| Curriculum Support Programs    | 73,567.35    | 27,136.18  | 0.00                  | 0.00      | 0.00                     | 0.00  | 100,703.53             |
| School Administration          | 164,105.00   | 52,836.43  | 500.00                | 500.00    | 0.00                     | 0.00  | 217,941.43             |
| Building Operations Programs   | 120,310.88   | 45,658.53  | 0.00                  | 11,583.37 | 0.00                     | 0.00  | 177,552.78             |
| Food Service Programs          | 8,258.00     | 3,506.68   | 0.00                  | 0.00      | 0.00                     | 0.00  | 11,764.68              |
| MAINTENANCE & OPERATIONS TOTAL | 2,133,608.66 | 741,014.91 | 500.00                | 36,929.90 | 0.00                     | 0.00  | 2,912,053.47           |
| 610 - UNRESTRICTED CAPITAL     |              |            |                       |           |                          |       |                        |
| Instructional Programs         | 0.00         | 0.00       | 0.00                  | 3,725.00  | 5,000.00                 | 0.00  | 8,725.00               |
| Curriculum Support Programs    | 0.00         | 0.00       | 0.00                  | 650.00    | 0.00                     | 0.00  | 650.00                 |
| UNRESTRICTED CAPITAL TOTAL     | 0.00         | 0.00       | 0.00                  | 4,375.00  | 5,000.00                 | 0.00  | 9,375.00               |