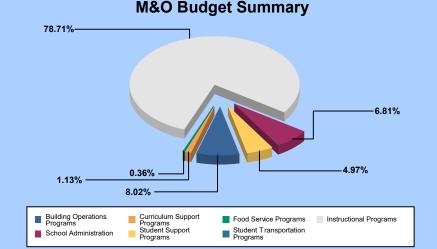

## 118 - ARROYO

|                                |                                         |            | Purchased | Supplies / | Furniture / |       | Total        |
|--------------------------------|-----------------------------------------|------------|-----------|------------|-------------|-------|--------------|
| Budget Area - General          | Salaries                                | Benefits   | Services  | Materials  | Equipment   | Other | Budaet       |
| 001 - MAINTENANCE & OPERATIONS |                                         |            |           |            |             |       |              |
| Instructional Programs         | 1,696,693.20                            | 601,787.74 | 61,282.52 | 26,586.00  | 0.00        | 0.00  | 2,386,349.46 |
| Student Support Programs       | 110,042.00                              | 39,421.34  | 0.00      | 1,100.00   | 0.00        | 0.00  | 150,563.34   |
| Curriculum Support Programs    | 22,942.00                               | 10,758.23  | 0.00      | 500.00     | 0.00        | 0.00  | 34,200.23    |
| School Administration          | 154,518.50                              | 50,890.44  | 588.00    | 588.00     | 0.00        | 0.00  | 206,584.94   |
| Building Operations Programs   | 168,961.03                              | 61,430.22  | 0.00      | 12,765.83  | 0.00        | 0.00  | 243,157.08   |
| Food Service Programs          | 7,502.00                                | 3,353.20   | 0.00      | 0.00       | 0.00        | 0.00  | 10,855.20    |
| MAINTENANCE & OPERATIONS TOTAL | 2,160,658.73                            | 767,641.17 | 61,870.52 | 41,539.83  | 0.00        | 0.00  | 3,031,710.25 |
| 610 - UNRESTRICTED CAPITAL     |                                         |            |           |            |             |       |              |
| Instructional Programs         | 0.00                                    | 0.00       | 0.00      | 11,760.00  | 0.00        | 0.00  | 11,760.00    |
| UNRESTRICTED CAPITAL TOTAL     | 0.00                                    | 0.00       | 0.00      | 11,760.00  | 0.00        | 0.00  | 11,760.00    |
| MOO Developed Ore              | Operational Operations & Operations and |            |           |            |             |       |              |