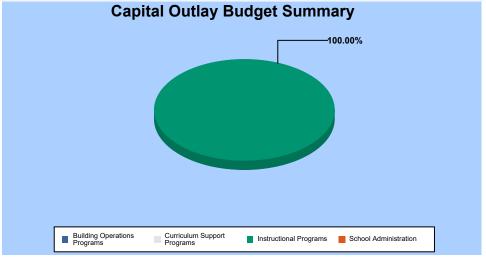

## 116 - ALTA VISTA

| Budget Area - General          | <b>Salaries</b> | Benefits   | Purchased<br>Services | Supplies /<br>Materials | Furniture /<br>Equipment | Other | Total<br><u>Budaet</u> |
|--------------------------------|-----------------|------------|-----------------------|-------------------------|--------------------------|-------|------------------------|
|                                |                 |            |                       |                         |                          |       |                        |
| Instructional Programs         | 1,686,452.87    | 569,697.56 | 0.00                  | 31,612.00               | 0.00                     | 0.00  | 2,287,762.43           |
| Student Support Programs       | 71,637.50       | 26,134.32  | 0.00                  | 0.00                    | 0.00                     | 0.00  | 97,771.82              |
| Curriculum Support Programs    | 36,288.69       | 14,992.86  | 0.00                  | 0.00                    | 0.00                     | 0.00  | 51,281.55              |
| School Administration          | 236,914.50      | 76,158.26  | 793.00                | 793.00                  | 0.00                     | 0.00  | 314,658.76             |
| Building Operations Programs   | 145,880.32      | 50,860.19  | 0.00                  | 14,084.20               | 0.00                     | 0.00  | 210,824.71             |
| Food Service Programs          | 7,991.00        | 3,452.47   | 0.00                  | 0.00                    | 0.00                     | 0.00  | 11,443.47              |
| MAINTENANCE & OPERATIONS TOTAL | 2,185,164.88    | 741,295.66 | 793.00                | 46,489.20               | 0.00                     | 0.00  | 2,973,742.74           |
| 610 - UNRESTRICTED CAPITAL     |                 |            |                       |                         |                          |       |                        |
| Instructional Programs         | 0.00            | 0.00       | 0.00                  | 14,468.75               | 400.00                   | 0.00  | 14,868.75              |
| UNRESTRICTED CAPITAL TOTAL     | 0.00            | 0.00       | 0.00                  | 14,468.75               | 400.00                   | 0.00  | 14,868.75              |