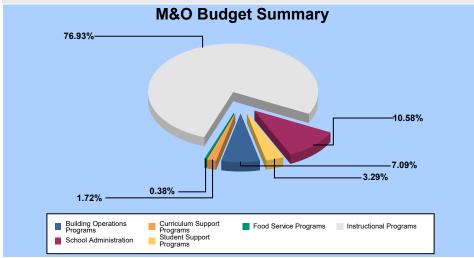

## 116 - ALTA VISTA

| Budget Area - General          | <b>Salaries</b> | Benefits   | Purchased<br>Services | Supplies /<br>Materials | Furniture /<br>Equipment | Other | Total<br><u>Budaet</u> |
|--------------------------------|-----------------|------------|-----------------------|-------------------------|--------------------------|-------|------------------------|
|                                |                 |            |                       |                         |                          |       |                        |
| Instructional Programs         | 1,686,452.87    | 569,697.56 | 0.00                  | 31,612.00               | 0.00                     | 0.00  | 2,287,762.43           |
| Student Support Programs       | 71,637.50       | 26,134.32  | 0.00                  | 0.00                    | 0.00                     | 0.00  | 97,771.82              |
| Curriculum Support Programs    | 36,288.69       | 14,992.86  | 0.00                  | 0.00                    | 0.00                     | 0.00  | 51,281.55              |
| School Administration          | 236,914.50      | 76,158.26  | 793.00                | 793.00                  | 0.00                     | 0.00  | 314,658.76             |
| Building Operations Programs   | 145,880.32      | 50,860.19  | 0.00                  | 14,084.20               | 0.00                     | 0.00  | 210,824.71             |
| Food Service Programs          | 7,991.00        | 3,452.47   | 0.00                  | 0.00                    | 0.00                     | 0.00  | 11,443.47              |
| MAINTENANCE & OPERATIONS TOTAL | 2,185,164.88    | 741,295.66 | 793.00                | 46,489.20               | 0.00                     | 0.00  | 2,973,742.74           |
| 610 - UNRESTRICTED CAPITAL     |                 |            |                       |                         |                          |       |                        |
| Instructional Programs         | 0.00            | 0.00       | 0.00                  | 14,468.75               | 400.00                   | 0.00  | 14,868.75              |
| UNRESTRICTED CAPITAL TOTAL     | 0.00            | 0.00       | 0.00                  | 14,468.75               | 400.00                   | 0.00  | 14,868.75              |