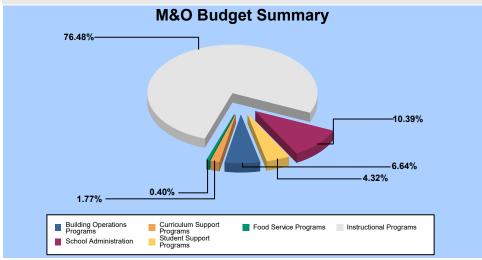

## 114 - ACACIA

| Budget Area - General          | Salaries     | Benefits   | rurchaseu<br>Services | Materials | Equipment | Other  | rvcar<br><u>Budaet</u> |
|--------------------------------|--------------|------------|-----------------------|-----------|-----------|--------|------------------------|
|                                |              |            |                       |           |           |        |                        |
| Instructional Programs         | 1,693,024.94 | 587,202.34 | 0.00                  | 32,711.50 | 0.00      | 0.00   | 2,312,938.78           |
| Student Support Programs       | 94,315.50    | 36,228.86  | 0.00                  | 0.00      | 0.00      | 0.00   | 130,544.36             |
| Curriculum Support Programs    | 38,224.13    | 15,385.77  | 0.00                  | 0.00      | 0.00      | 0.00   | 53,609.90              |
| School Administration          | 236,024.65   | 73,537.21  | 3,266.00              | 891.00    | 0.00      | 600.00 | 314,318.86             |
| Building Operations Programs   | 134,602.08   | 50,403.94  | 0.00                  | 15,744.32 | 0.00      | 0.00   | 200,750.34             |
| Food Service Programs          | 8,528.00     | 3,561.48   | 0.00                  | 0.00      | 0.00      | 0.00   | 12,089.48              |
| MAINTENANCE & OPERATIONS TOTAL | 2,204,719.30 | 766,319.60 | 3,266.00              | 49,346.82 | 0.00      | 600.00 | 3,024,251.72           |
| 610 - UNRESTRICTED CAPITAL     |              |            |                       |           |           |        |                        |
| Instructional Programs         | 0.00         | 0.00       | 0.00                  | 16,706.25 | 0.00      | 0.00   | 16,706.25              |
| UNRESTRICTED CAPITAL TOTAL     | 0.00         | 0.00       | 0.00                  | 16,706.25 | 0.00      | 0.00   | 16,706.25              |
|                                |              |            |                       |           |           |        |                        |