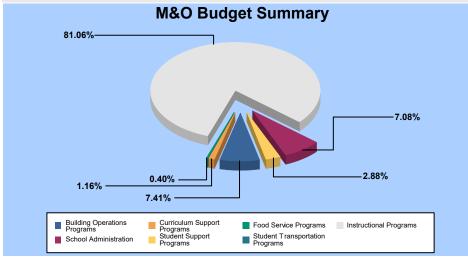

## 167 - ABRAHAM LINCOLN

| Budget Area - General          | Salaries     | Benefits   | Purchased<br>Services | Supplies /<br>Materials | Furniture /<br>Equipment | Other | Total<br><u>Budaet</u> |
|--------------------------------|--------------|------------|-----------------------|-------------------------|--------------------------|-------|------------------------|
|                                |              |            |                       |                         |                          |       |                        |
| Instructional Programs         | 1,648,603.22 | 546,250.35 | 0.00                  | 25,522.50               | 0.00                     | 0.00  | 2,220,376.07           |
| Student Support Programs       | 55,490.00    | 22,856.39  | 0.00                  | 450.00                  | 0.00                     | 0.00  | 78,796.39              |
| Curriculum Support Programs    | 21,369.00    | 10,438.91  | 0.00                  | 0.00                    | 0.00                     | 0.00  | 31,807.91              |
| School Administration          | 147,126.24   | 45,729.22  | 605.00                | 605.00                  | 0.00                     | 0.00  | 194,065.46             |
| Building Operations Programs   | 141,348.64   | 49,876.80  | 0.00                  | 11,857.02               | 0.00                     | 0.00  | 203,082.46             |
| Food Service Programs          | 7,613.00     | 3,375.73   | 0.00                  | 0.00                    | 0.00                     | 0.00  | 10,988.73              |
| MAINTENANCE & OPERATIONS TOTAL | 2,021,550.10 | 678,527.40 | 605.00                | 38,434.52               | 0.00                     | 0.00  | 2,739,117.02           |
| 610 - UNRESTRICTED CAPITAL     |              |            |                       |                         |                          |       |                        |
| Instructional Programs         | 0.00         | 0.00       | 0.00                  | 12,100.00               | 0.00                     | 0.00  | 12,100.00              |
| School Administration          | 0.00         | 0.00       | 0.00                  | 0.00                    | 5,528.14                 | 0.00  | 5,528.14               |
| Building Operations Programs   | 0.00         | 0.00       | 0.00                  | 0.00                    | 800.00                   | 0.00  | 800.00                 |
| UNRESTRICTED CAPITAL TOTAL     | 0.00         | 0.00       | 0.00                  | 12,100.00               | 6,328.14                 | 0.00  | 18,428.14              |