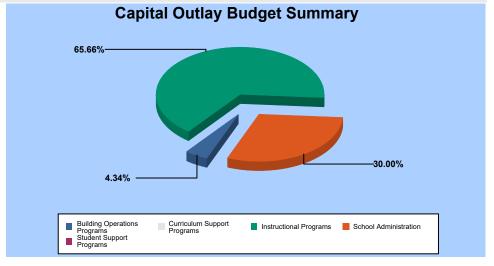

## 167 - ABRAHAM LINCOLN

| Budget Area - General          | Salaries     | Benefits   | Purchased<br>Services | Supplies /<br>Materials | Furniture /<br>Equipment | Other | Total<br><u>Budaet</u> |
|--------------------------------|--------------|------------|-----------------------|-------------------------|--------------------------|-------|------------------------|
|                                |              |            |                       |                         |                          |       |                        |
| Instructional Programs         | 1,648,603.22 | 546,250.35 | 0.00                  | 25,522.50               | 0.00                     | 0.00  | 2,220,376.07           |
| Student Support Programs       | 55,490.00    | 22,856.39  | 0.00                  | 450.00                  | 0.00                     | 0.00  | 78,796.39              |
| Curriculum Support Programs    | 21,369.00    | 10,438.91  | 0.00                  | 0.00                    | 0.00                     | 0.00  | 31,807.91              |
| School Administration          | 147,126.24   | 45,729.22  | 605.00                | 605.00                  | 0.00                     | 0.00  | 194,065.46             |
| Building Operations Programs   | 141,348.64   | 49,876.80  | 0.00                  | 11,857.02               | 0.00                     | 0.00  | 203,082.46             |
| Food Service Programs          | 7,613.00     | 3,375.73   | 0.00                  | 0.00                    | 0.00                     | 0.00  | 10,988.73              |
| MAINTENANCE & OPERATIONS TOTAL | 2,021,550.10 | 678,527.40 | 605.00                | 38,434.52               | 0.00                     | 0.00  | 2,739,117.02           |
| 610 - UNRESTRICTED CAPITAL     |              |            |                       |                         |                          |       |                        |
| Instructional Programs         | 0.00         | 0.00       | 0.00                  | 12,100.00               | 0.00                     | 0.00  | 12,100.00              |
| School Administration          | 0.00         | 0.00       | 0.00                  | 0.00                    | 5,528.14                 | 0.00  | 5,528.14               |
| Building Operations Programs   | 0.00         | 0.00       | 0.00                  | 0.00                    | 800.00                   | 0.00  | 800.00                 |
| UNRESTRICTED CAPITAL TOTAL     | 0.00         | 0.00       | 0.00                  | 12,100.00               | 6,328.14                 | 0.00  | 18,428.14              |